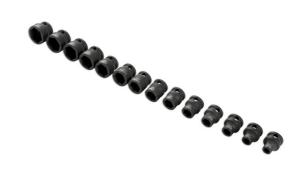

## Stubby Impact Socket Set 3/8"D 14pc

A full set of impact quality 3/8" square drive low profile sockets that includes all sizes from 6mm to 19mm. The shallow profile makes them ideal for use in areas where access is restricted. A good quality set manufactured from chrome molybdenum with a black phosphate finish for corrosion resistance. Designed for use with air/electric impact guns. A practical problem-solving set to have round the workshop.

## **Additional Information**

- Socket sizes: 6, 7, 8, 9, 10, 11, 12, 13, 14, 15, 16, 17, 18, 19mm.
- 3/8"D x Single Hex (6pt) x 22.5mm deep.
- · Manufactured from chrome molybdenum with black phosphate finish.
- · Supplied on a socket rail for safe storage.